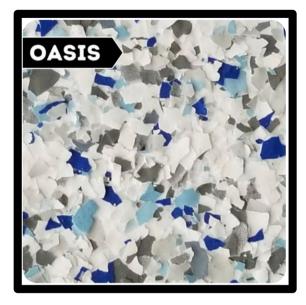

#### OASIS

A popular combination features a blend of white and gray, accented by shades of light blue, ocean blue, and Biscayne blue.