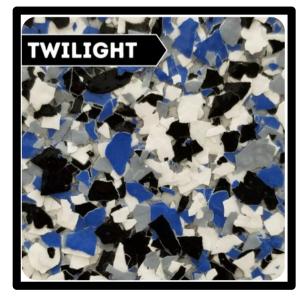

#### TWILIGHT

A stunning array of traditional colors including gray, white, black, and royal blue.