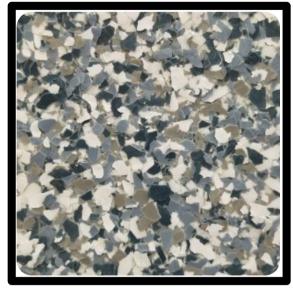

#### GRAVEL

A mixture that harmonizes different shades of grey, complemented by a striking touch of white.