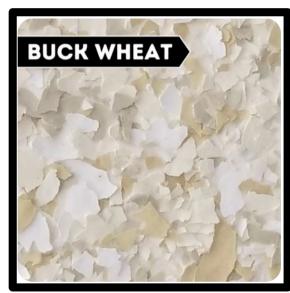

#### BUCKWHEAT

The color is slightly more muted than sand fossil, showcasing a more neutral white-tan appearance.