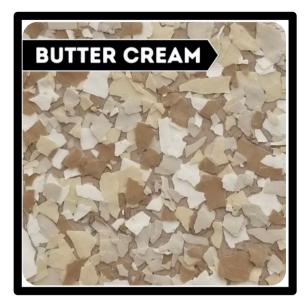

#### BUTTERCREAM

A stunning assortment of sturdy totes in rich dark tan and Caramello, accented with a touch of white.