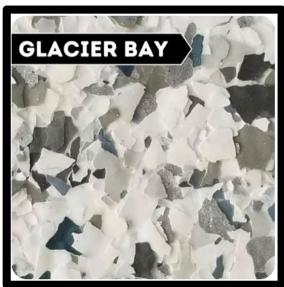

#### **GLACIER BAY**

The stunning, tranquil color palette predominantly features white, complemented by varying shades of Biscayne blue and light and dark gray, all enhanced with a delicate foil flake.