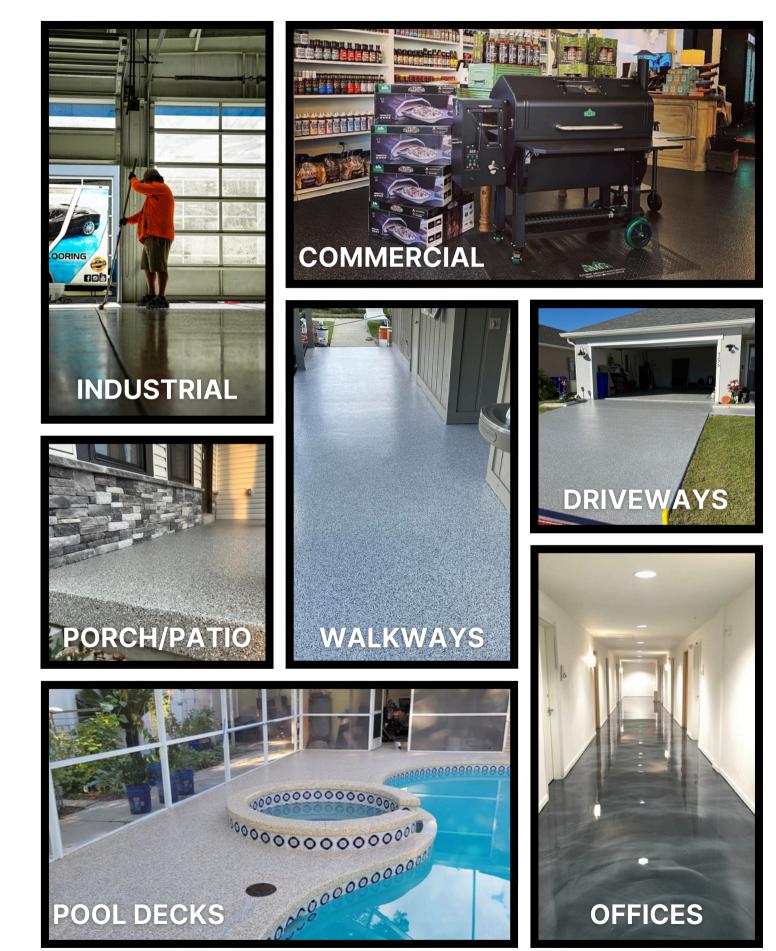

aramello hues complemented by a deep reddish-brown accent.





#### **COOKIE DOUGH**

A delicate assortment of white and cream shades, complemented by butterscotch and a touch of black.



#### **BLEND #503**

An impressive assortment featuring Caramello and brown, complemented by a higher percentage of black.



#### BARRACUDA

A fantastic assortment of medium gray and dark gray paired with white.



#### **ROCKY MOUNTAIN**

A stunning light collection featuring shades of white, medium gray, and dark gray, complemented by vibrant emerald blue.

#### **BLEND #323**

An impressive assortment featuring Caramello and brown, complemented by a higher percentage of black.

# ROCKY MOUNTAIN



#### TWILIGHT

A stunning array of traditional colors including gray, white, black, and royal blue.