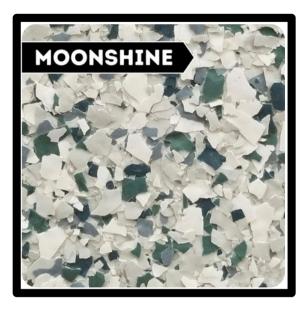

#### MOONSHINE

A bright, unique color palette featuring predominantly white and silver gray, accented with Biscayne blue and a soft emerald green.