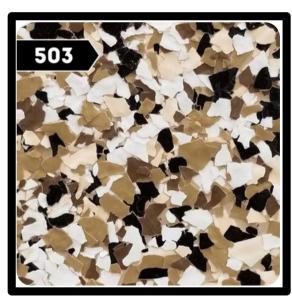

#### **BLEND #503**

An impressive assortment featuring Caramello and brown, complemented by a higher percentage of black.