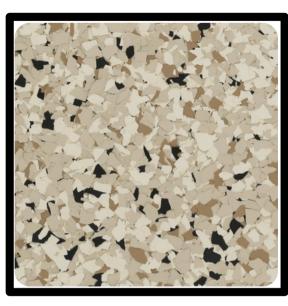

#### BARNACLE

Features a diverse composition of earthy tones, including various shades of beige, brown, and taupe, for timeless elegance in luxury epoxy flooring.