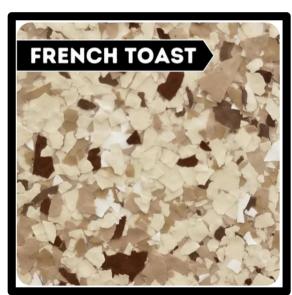

#### FRENCH TOAST

French toast features a warm, golden-brown exterior with a crispy texture, contrasting its soft, fluffy interior. The color indicates delightful caramelization, making it visually appealing.