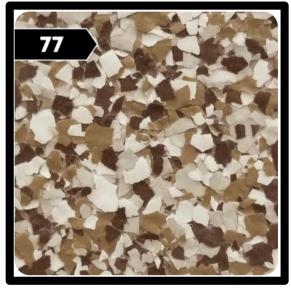

#### BLEND #77

In a rich, medium-dark palette of Caramello hues complemented by a deep reddish-brown accent.