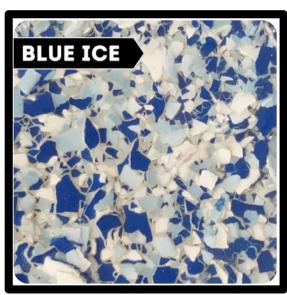

#### **BLUE ICE**

The design is quite simple and direct, featuring predominantly blue tones with a subtle touch of white sprinkled throughout.