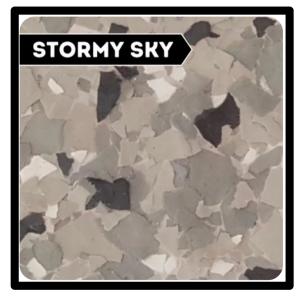

#### STORMY SKY

A nuanced deep gray undertone featuring shades of dirty gray, medium gray, dark gray, and navy gray.