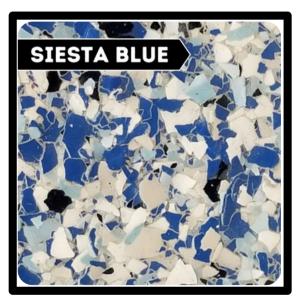

#### SIESTA BLUE

A stunning hue reminiscent of blue ice, enhanced with hints of black accents.