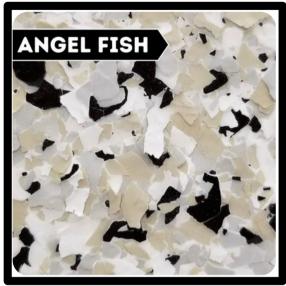

#### **ANGEL FISH**

A vibrant and cheerful mix of colorful cans, complemented by white and accented with a delicate touch of gray and black.