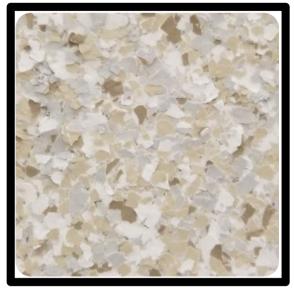

#### WHITE SWAN

Features a pristine composition of whites and light grey and beige tones, for clean elegance in luxury epoxy flooring