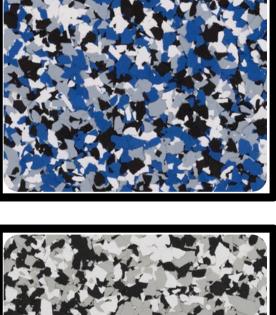

#### **BLUE THUNDER**

Features a vibrant composition of blues, including sky blue, navy, and light blue, for a bold and energetic look in luxury epoxy flooring.

#### SMOKEY BLUE

Features a muted composition of blues and greys, for tranquil sophistication in luxury epoxy flooring