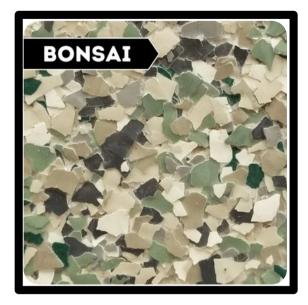

#### BONSAI

A stunning assortment of earthy tones presented in a single color palette, featuring rich, deep grays complemented by hints of green and soft off-whites.