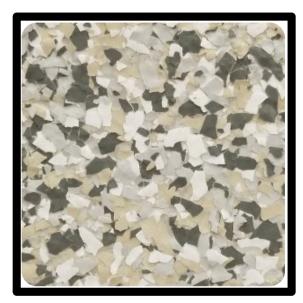

#### CHINCHILLA

A mix that harmoniously blends distinctive pesto shades of gray, taupe, and brown.