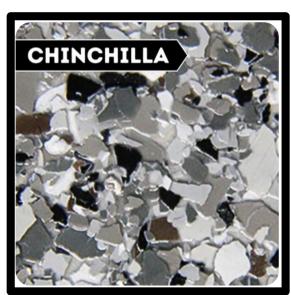

#### CHINCHILLA

A mix that harmoniously blends distinctive pesto shades of gray, taupe, and brown.