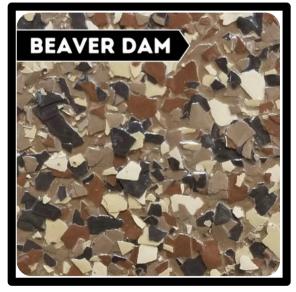

shades of gray and even green. This mix is designed for those seeking a truly one-of-akind appearance.







#### SAND FOSSIL

A lovely assortment of earth tones featuring lighter shades of tan complemented by Caramello accents for a more understated appearance.

## Sand Fossil

#### BUCKWHEAT

The color is slightly more muted than sand fossil, showcasing a more neutral white-tan appearance.



#### VANILLA BEAN

A unique neutral hue complemented by dark cocoa, medium taupe, and abundant light gray and white accents.



#### **RUSTIC TAN**

A vibrant and intricate assembly of numerous colors influenced by Western culture.



#### SHIITAKE

A stunning assortment of earthy hues inspired by Western culture.

#### **BEAVER DAM**

A richly deep assortment of cocoa browns and caramel hues.





#### SANDALWOOD

A soothing and welcoming palette of light gray and white, accented with a touch of coral.

#### KANGAROO

It closely resembles Outback, but features a greater presence of black color chips.

# SANDALWOOD



#### STORMY SKY

A nuanced deep gray undertone featuring shades of dirty gray, medium gray, dark gray, and navy gray.



#### BUTTERCREAM

A stunning assortment of sturdy totes in rich dark tan and Caramello, accented with a touch of white.



#### FRENCH TOAST

French toast features a warm, golden-brown exterior with a crispy texture, contrasting its soft, fluffy interior. The color indicates delightful caramelization, making it visually appealing.

#### BLEND #77

In a rich, medium-dark palette of Caramello hues complemented by a deep reddish-brown accent.





####