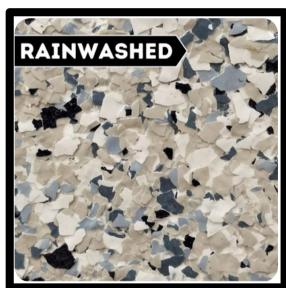

#### **RAIN WASHED**

A stunning blend of taupe and medium gray, complemented by subtle hints of powder blue and deep navy blue.