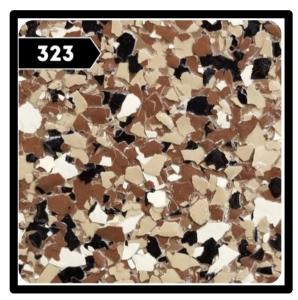

#### **BLEND #323**

An impressive assortment featuring Caramello and brown, complemented by a higher percentage of black.