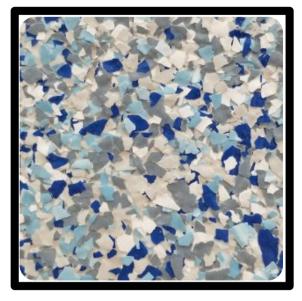

#### **BLUE THUNDER**

Features a vibrant composition of blues, including sky blue, navy, and light blue, for a bold and energetic look in luxury epoxy flooring.