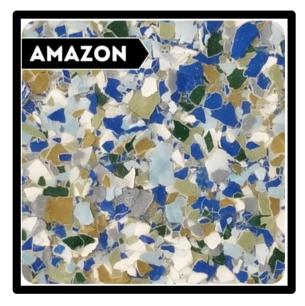

#### AMAZON

A distinctive blend of blues can create shades of gray and even green. This mix is designed for those seeking a truly one-of-akind appearance.