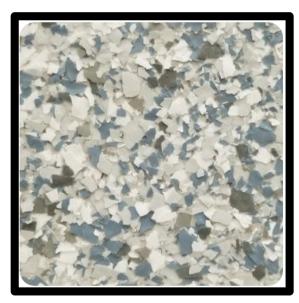

### LONDON FOG

Features a soft composition of greys, pale blues, and white tones, for quiet sophistication in luxury epoxy flooring.