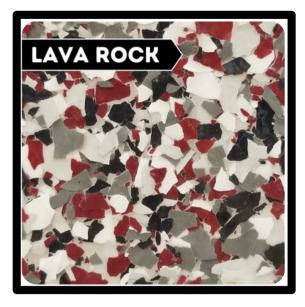

#### LAVA ROCK

A beautiful white gray and black overtone with a bright tomato red

DOUBLE TRUFFLE