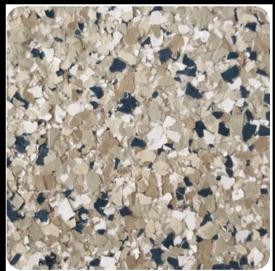

#### CREEKBED

Features a diverse composition of colors, including various beiges, browns, and greys.