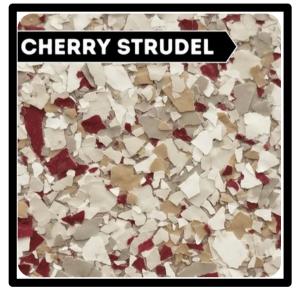

### **CHERRY STRUDEL**

A lovely color combination that features stunning shades of taupe, accompanied by a gentle touch of red.