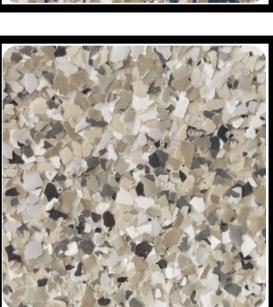

#### SAND FOSSIL

A lovely assortment of earth tones featuring lighter shades of tan complemented by Caramello accents for a more understated appearance.

## Sand Fossil