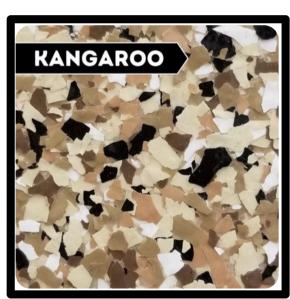

#### KANGAROO

It closely resembles Outback, but features a greater presence of black color chips.