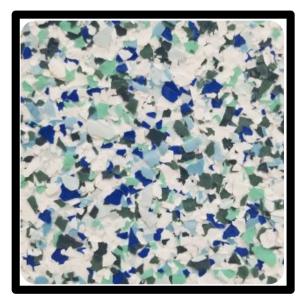

#### **SEA GLASS**

features a cool composition of blues and greens, including turquoise, teal, and soft green, for coastal beauty in luxury epoxy flooring.