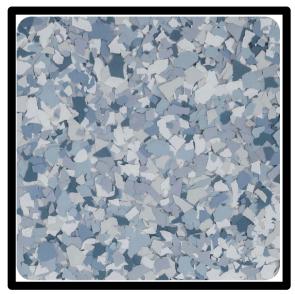

#### SMOKEY BLUE

Features a muted composition of blues and greys, for tranquil sophistication in luxury epoxy flooring