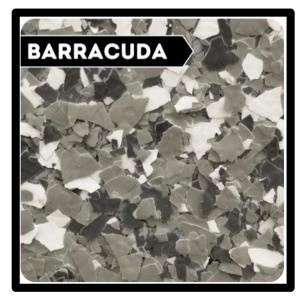

#### BARRACUDA

A fantastic assortment of medium gray and dark gray paired with white.