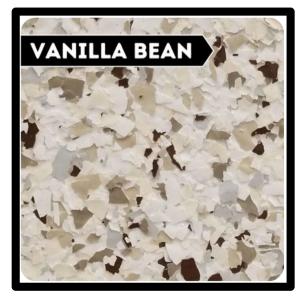

#### VANILLA BEAN

A unique neutral hue complemented by dark cocoa, medium taupe, and abundant light gray and white accents.