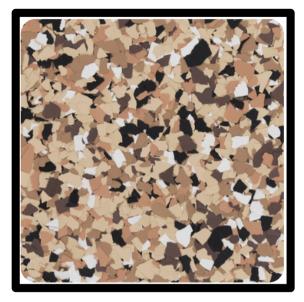

#### BARNACLE

Features a diverse composition of earthy tones, including various shades of beige, brown, and taupe, for timeless elegance in luxury epoxy flooring.