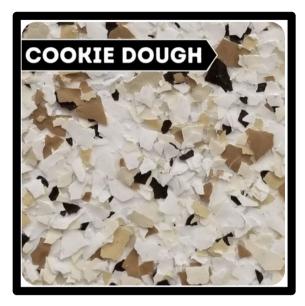

#### **COOKIE DOUGH**

A delicate assortment of white and cream shades, complemented by butterscotch and a touch of black.