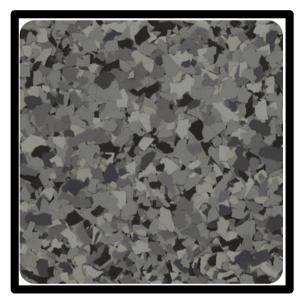

#### NIGHTFALL

A spectrum of greys and touch of black create a blend that fits into a variety of spaces. For the most expensive look