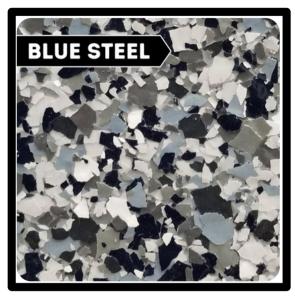

#### **BLUE STEEL**

excellent blend of blues and dark grays and whites for a subtle decorative and industrial look