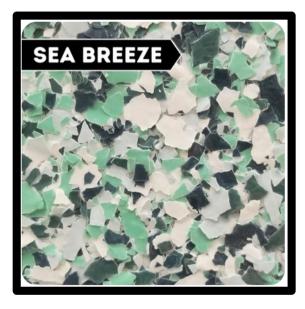

#### SEABREEZE

For customers who adore a combination of seafoam green, white, and deep navy green flakes.